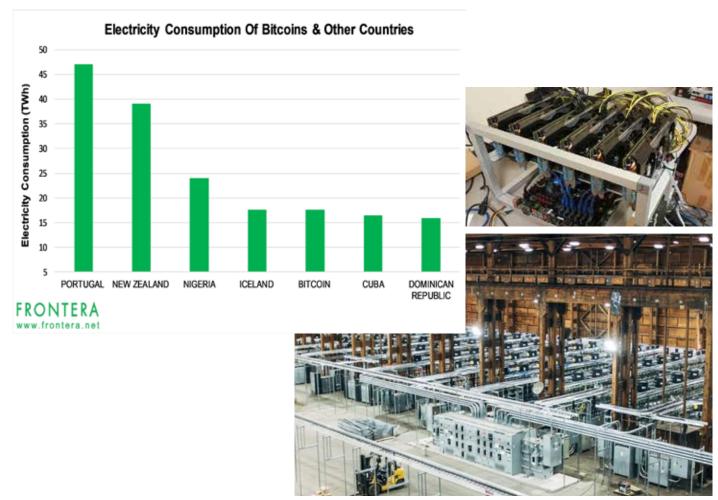

With the new crypto money production methods, environmentally friendly and low energy vehicles are being developed. The current situation, however, is a major problem for the ecosystem. More than 159 countries spend energy just for Bitcoin mining; The energy consumed by countries such as Ireland, Croatia, Serbia, Slovakia and Iceland has already passed. On the African continent, only 3 countries consume more electricity than bitcoin. These are Egypt, South Africa and Algeria. Not only African countries, bitcoin consumes more electricity than Ecuador, Puerto Rico and North Korea. Power Compare states that the annual estimated electricity consumption of bitcoin is 29.05 TWh, which is equal to 0.13 percent of the world's total electricity requirement. If Bitcoin miners come together, they may be the 61st most consuming country in the world in terms of electricity consumption. By the exponentially increasing energy need, in February 2020, it will be more than all of the world's energy needs. Another interesting research result of Power Compare is that this energy requirement spent so far is worth 1.5 billion dollars at the lowest cost.