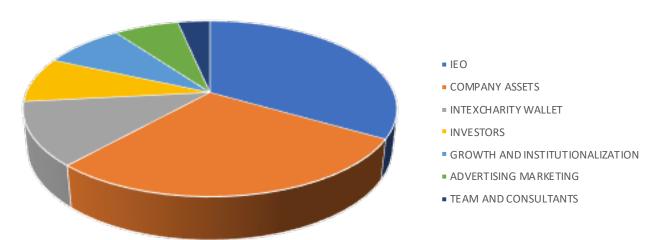

### INTEXCOIN TOKENOMY

By using the distribution of Intexcoin tokens whose details are given below, a finance model was created for the development of our company from today to the future. The success of this financial modeling we do depends partially on our IEO and listing performance. The financial strength to be gained, as we have developed all our projects for a long time and have completed most of them, will support new team members, corporate identity and expansion in continents and countries. In addition, there will be financial support for the introduction and start of our new projects that we plan.

Revenues of the works we will do in our areas of expertise and financial supports that may consist of new partnerships and possible project partnerships are not included in this calculation.

Smart contract: 0x7533D63A2558965472398Ef473908e1320520AE2

Token name: INTEXCOIN

Symbol: INTX, Digit Value: 9 Digit Name: MINTEX

PROTOCOL: ERC20 /ETHEREUM
Total Produced: 600.000.000 INTX

#### INTEXCOIN DISTRIBUTION;

200 million intx are reserved for ieo.

170 million intx, company capital and reserve funds were allocated.

70 million intx are reserved for intexcharity.

50 million intx, the part transferred to our investors.

50 million intx will be used for institutionalization and financing of new team members.

40 million intx will be used for the promotion of our projects.

20 million intx will be used to finance our current team and project consultants.