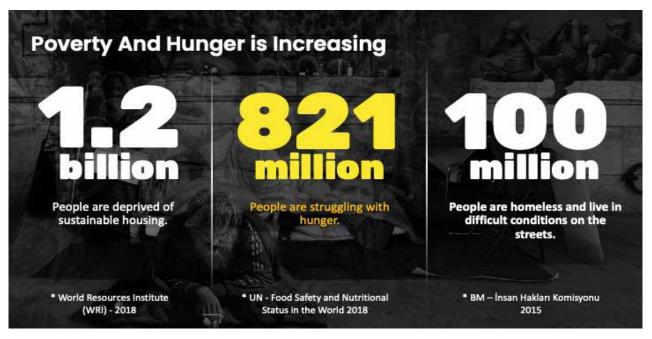

Humanity has made great progress until today. However, with the development, it has now produced major problems that are close to almost impossible to solve. And it keeps producing. Humanity; With its current functioning, it is not only its own line; it also jeopardizes the entire life cycle. It has led to the extinction of many living species, destruction of nature and disruption of its life cycle. With the common opinion of almost everyone and the common diagnosis of scientists, we see that we are about to come to an end, and we are even experiencing this situation with anxiety. There is no sustainable solution proposal regarding climate change, extinct species, wars, energy and clean water problem, nutrition and agriculture problem, increasing unemployment due to technological development and how to solve social problems. (robotic technology, autonomous systems and artificial intelligence, etc.) From this point of view, the situation is pretty dire.

Generally; It is necessary to understand the basic paradigm and functioning errors of the world trade volume reaching 350 trillion dollars to the problems deepening with poverty and especially with the pandemic. Problem; It is not an act of helping but increasing areas that need help day by day. The existing aid mechanism; it is not functional enough. While the number of aid programs that Unesco canceled because it could not receive the funds, the number of people who need help continues to increase exponentially. This situation must change radically. The solution to this bad trend has not been found yet.

What is so striking and so sad is the statement of the President of the United Nations. It is a painful fact that more than 30% of the \$ 193 billion aid fund collected has been destroyed for various reasons and that there are terror, piracy, transportation and planning errors. As can be understood from all these details, it is an urgent need for a radical change in the field of aid with a new paradigm.