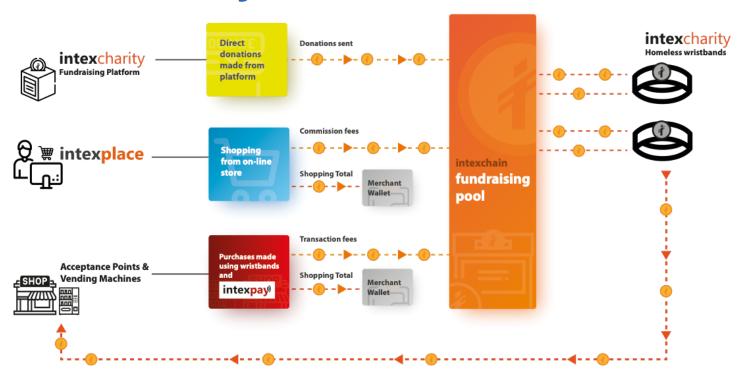

### The world's first direct aid project which provides aid

With Intexcharlty, we reach directly to the needy.

As a result of your shopping on the Intexcoin e-commerce platform intexplace.io or the purchases you made on vending machines and acceptance points with intexpay, the transaction fees are transferred directly to the Intexcharity donation platform without any interruption and the donations accumulated on the platform at the end of the day are sent to all intexcoin wristbands.

Wristband owners can shop at vending machines and acceptance points with intexcoins accumulated in their wristbands. Transaction fees resulting from this purchase are transferred to the donation platform and this cycle continues continuously. Apart from this cycle, the support from donors will gather in the Intexchrity pool and expand our aid capacity.

## **Trade Based Sustainable Endless Donation Cycle**

- Blockchain technology and Al-powered security.
- Planning, monitoring and reporting of the whole process.
- It is transparent, all donations can be monitored instantly,
- Creation, distribution and tracking of donation wallets (wristbands).
- On the platform, individuals and NGOs can start a donation campaign.
- Integration with institutions such as the UN, Unicef and NGOs.