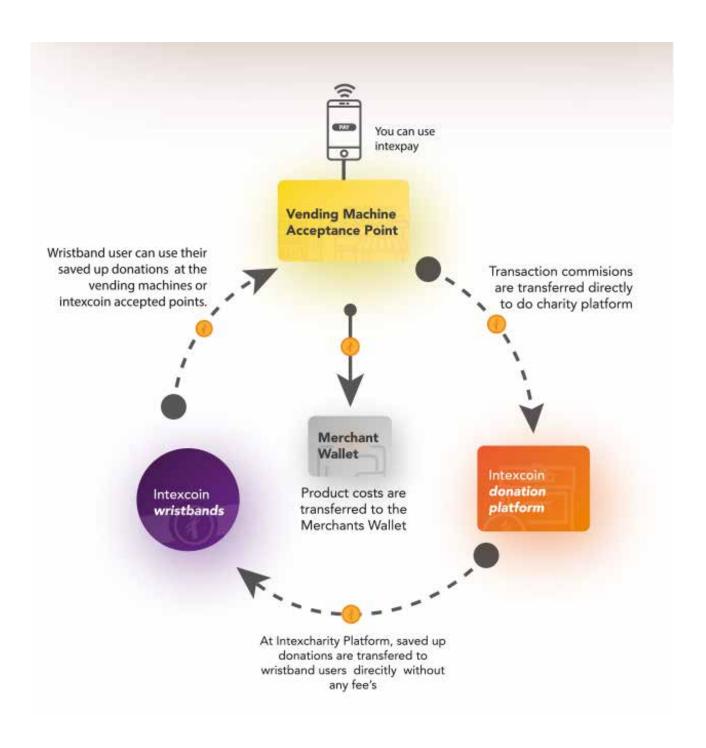

### The world's first direct aid project which provides aid

With Intexcharlty, we reach directly to the needy.

As a result of your shopping on the Intexcoin e-commerce platform intexplace.io or the purchases you made on vending machines and acceptance points with intexpay, the transaction fees are transferred directly to the Intexcharity donation platform without any interruption and the donations accumulated on the platform at the end of the day are sent to all intexcoin wristbands.

Wristband owners can shop at vending machines and acceptance points with intexcoins accumulated in their wristbands. Transaction fees resulting from this purchase are transferred to the donation platform and this cycle continues continuously. Apart from this cycle, the support from donors will gather in the Intexchrity pool and expand our aid capacity.

In addition, intexcharity, which is open to the contributions of donors, will grow depending on the valuation and use of intexcoin, and will be a powerful tool in solving an important social problem. RFID wristbands will be used in intexcharity, which has a very simple operation, due to the ease of use and installation. Depending on the development of the opportunity and technology, new tools will be included. With RFID wristbands, intexcoin within the daily limits and as much as the part spent will be sent automatically to those in need from the intexcharity pool.

Some of the transaction fee that occurs when you spend with the bracelet is transferred to the Intexcharity Donation Platform again. This cycle continues as the wristbands continue to be used, thereby contributing to the donation platform.