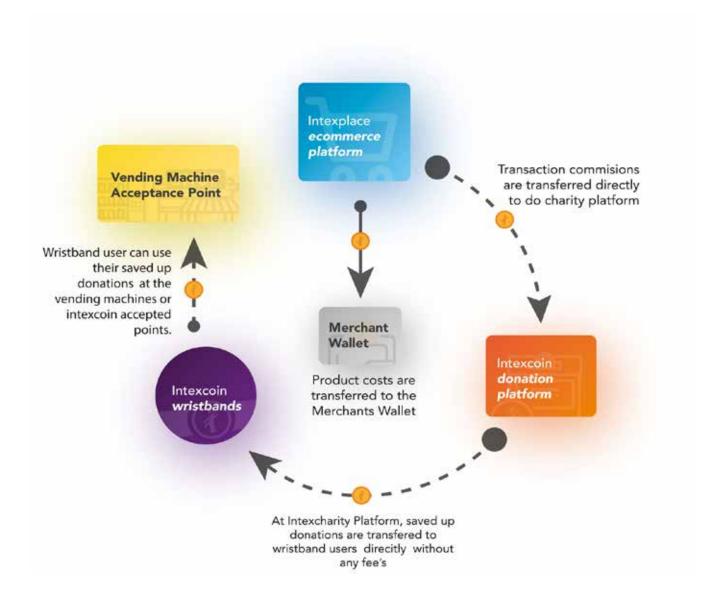

### The world's first direct aid project which provides aid

With Intexcharlty, we reach directly to the needy.

As a result of your shopping on the Intexcoin e-commerce platform intexplace.io or the purchases you made on vending machines and acceptance points with intexpay, the transaction fees are transferred directly to the Intexcharity donation platform without any interruption and the donations accumulated on the platform at the end of the day are sent to all intexcoin wristbands.

Wristband owners can shop at vending machines and acceptance points with intexcoins accumulated in their wristbands. Transaction fees resulting from this purchase are transferred to the donation platform and this cycle continues continuously. Apart from this cycle, the support from donors will gather in the Intexchrity pool and expand our aid capacity.

In addition, intexcharity, which is open to the contributions of donors, will grow depending on the valuation and use of intexcoin, and will be a powerful tool in solving an important social problem. RFID wristbands will be used in intexcharity, which has a very simple operation, due to the ease of use and installation. Depending on the development of the opportunity and technology, new tools will be included. With RFID wristbands, intexcoin within the daily limits and as much as the part spent will be sent automatically to those in need from the intexcharity pool.

Some of the transaction fee that occurs when you spend with the bracelet is transferred to the Intexcharity Donation Platform again. This cycle continues as the wristbands continue to be used, thereby contributing to the donation platform.

## **Trade Based Sustainable Endless Donation Cycle**

- Blockchain technology and Al-powered security.
- Planning, monitoring and reporting of the whole process.
- It is transparent, all donations can be monitored instantly,
- Creation, distribution and tracking of donation wallets (wristbands).
- On the platform, individuals and NGOs can start a donation campaign.
- Integration with institutions such as the UN, Unicef and NGOs.