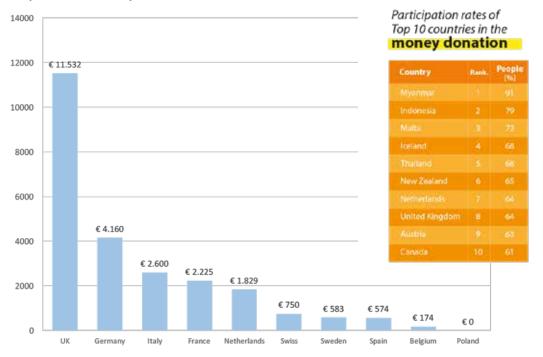

#### **Individual Donation and Philanthropy**

Donation and philanthropy roles vary from country to country. The cultural structure of societies, socio-economic levels, social welfare, state models and taxation rules are the most important factors in this differentiation. However, despite all this differentiation, the concept of donation appears in two forms: individual aid and public benefit foundations. When we look at the adult population of the donations made to GDP ratio in the country, the US is 1.5%, while in European countries this rate is 0.2%, and remains at 0.06% in Turkey. It is remarkable that Switzerland, Sweden and the Netherlands, whose GDP is higher than other European countries, are at the end. Although the donor adult population in these countries is high, the ratio of donation to GDP remains low. The most important reason for this is that social inequality in these countries is relatively low compared to other countries. As a result, more social inequality in a country or region and more exposure to vulnerable people is one of the most important factors for the rise of social solidarity. Among the primary reasons for Europeans to donate are social welfare, international assistance and religious factors. Although these vary from country to country, these three factors enable people to choose which institution to donate. International and humanitarian aid are seen as the primary priority in Germany, Belgium and Sweden. However, the increase in social welfare is the top priority for France and Spain's vulnerable citizens. In England and the Netherlands, religious factors take precedence. Donors make their donations according to these perspectives. Advantages such as tax cuts provided by the government in Europe encourage donations and people.