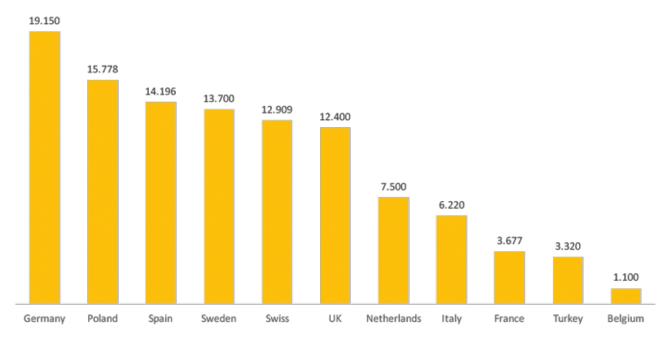

### Foundations and charities working in the public interest;

While there are around 100,000 foundations in the USA, there are about 107,000 public benefit foundations in the European countries where the investigation is conducted. (There are close to 130,000 foundations across Europe.) The foundation has a total of 3,320 units in Turkey. Germany ranks first with 19,150 institutions. Poland is in the second place with 15,778 institutions and Spain with the number of 14,196 institutions in the third place. Charities in Europe are on average 20 to 30 years old. The number of foundations and charities increased rapidly with some legal and economic reforms and laws enacted in 2000s in the mentioned European countries. Throughout Europe, 30 foundations fall for every 100,000 people as evidence of philanthropy and donation. However, it should not be forgotten that this figure varies according to countries and regions within countries. For example, there are only 6 foundations per 100,000 people in France. This figure lags far behind the average figures. Likewise, there are obvious differences in east and west in Germany. We can say that many factors such as the development times of the foundation sector in the countries and the social economic levels of the regions played a role in the differentiation of this distribution. The total value of the public interest foundations and capitals of the foundations in the European countries examined is 426 billion Euros. Annual expenditure totals of public benefit foundations in the countries studied are estimated at 54 billion Euros. The priority of foundations in Europe is generally health expenditure.