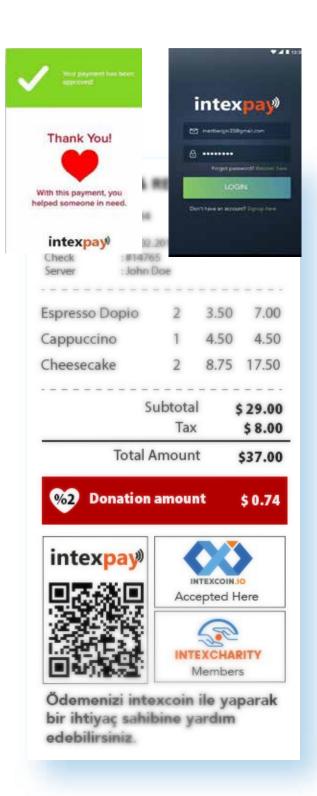

In this way, they can be used both in our existing traders and in all our traders to be added in the process and in coffee vending machines. QRcode and RFID cards will be able to pay at intexcoin acceptance points. Commissions deducted from all expenditures and transfers made with Intexpay will be automatically transferred to the Intexcharity pool. For all transactions, 2% commission will be deducted and 80% of this commission will be transferred to intexcharity and the remaining 20% to the intexglobal ltd wallet as a service fee and income. In addition, those who wish on intexpay will be able to donate to intexcharity.

### The world's first direct aid project which provides aid

With Intexcharlty, we reach directly to the needy.

As a result of your shopping on the Intexcoin e-commerce platform intexplace.io or the purchases you made on vending machines and acceptance points with intexpay, the transaction fees are transferred directly to the Intexcharity donation platform without any interruption and the donations accumulated on the platform at the end of the day are sent to all intexcoin wristbands.

Wristband owners can shop at vending machines and acceptance points with intexcoins accumulated in their wristbands. Transaction fees resulting from this purchase are transferred to the donation platform and this cycle continues continuously. Apart from this cycle, the support from donors will gather in the Intexchrity pool and expand our aid capacity.